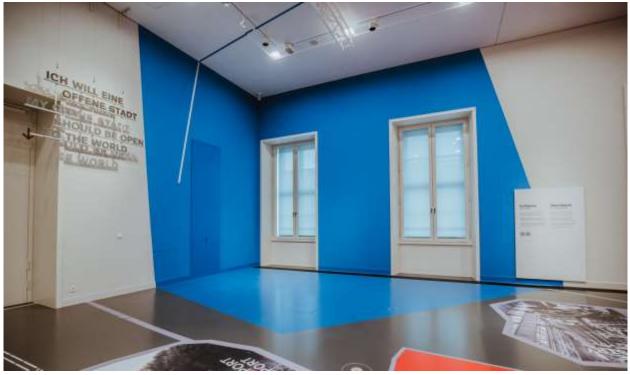

#### Open Space B

Exhibition Room: Berlin Images

Characteristics: Three-dimensional space in the corner of the room

Size: 28 m<sup>2</sup>

Hanging truss perpendicular to window wall, max. weight: 750 kg