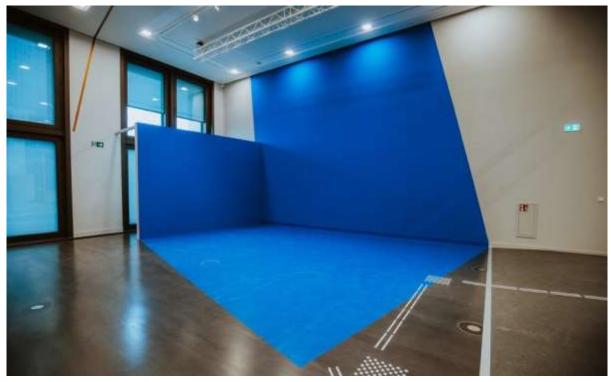

#### Open Space C

Exhibition Room: Boundaries / Entertainment

Characteristics: Three-dimensional space at the entrance to the room "Entertainment"

Size: 36 m<sup>2</sup>

Hanging truss perpendicular to window wall, max. weight: 750 kg