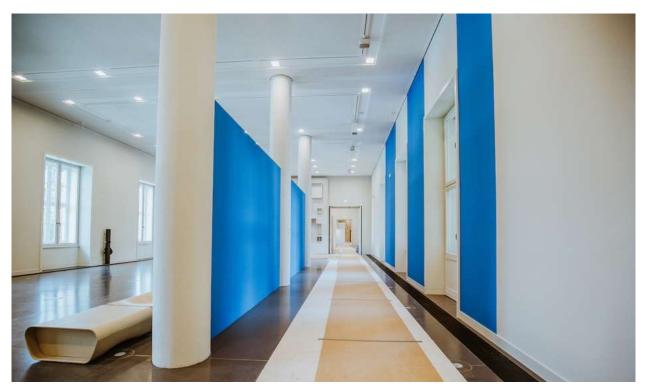

#### Open Space A

Exhibition Room: Interconnection

Characteristics: Five sections of wall on two sides of a walkway

Length of wall sections: Between the windows: 2800 mm, 2000 mm, 1200 mm

Room divider: 4292 mm, 4292 mm