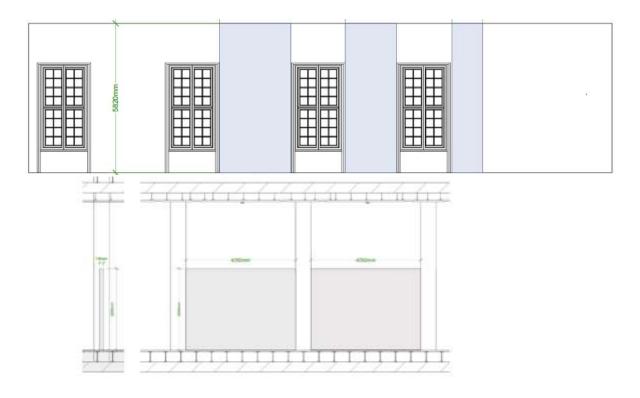

#### Open Space A

Exhibition Room: Interconnection

Characteristics: Five sections of wall on two sides of a walkway

Length of wall sections: Between the windows: 2800 mm, 2000 mm, 1200 mm

Room divider: 4292 mm, 4292 mm