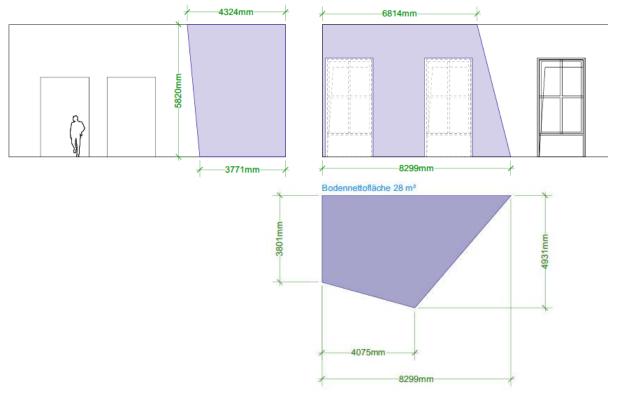

#### Open Space B

Exhibition Room: Berlin Images

Characteristics: Three-dimensional space in the corner of the room

Size: 28 m<sup>2</sup>

Hanging truss perpendicular to window wall, max. weight: 750 kg