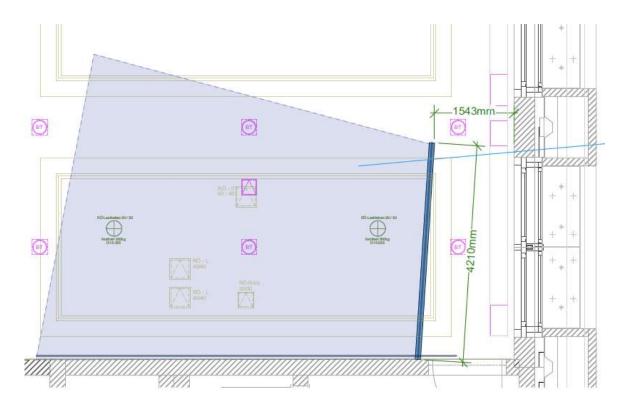

#### Open Space C

Exhibition Room: Boundaries / Entertainment

Characteristics: Three-dimensional space at the entrance to the room "Entertainment"

Size: 36 m<sup>2</sup>

Hanging truss perpendicular to window wall, max. weight: 750 kg