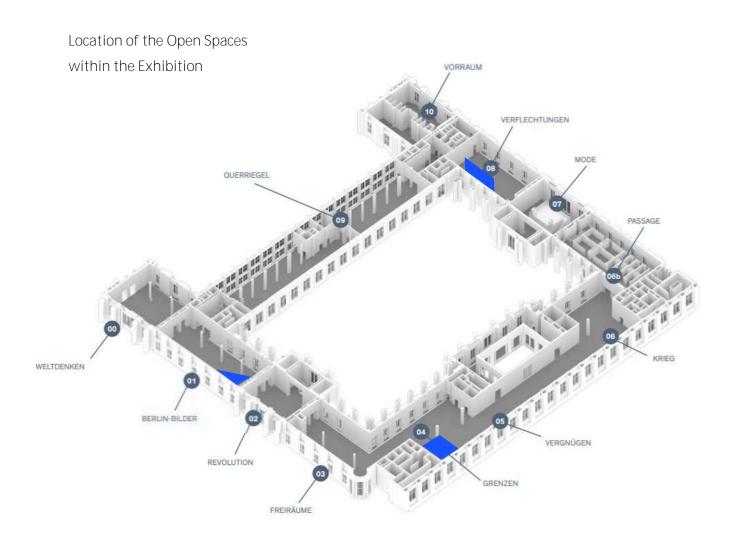

# Open Spaces in BERLIN GLOBAL Plans and photos



#### Open Space A

Exhibition Room: Interconnection

Characteristics: Five sections of wall on two sides of a walkway

Length of wall sections: Between the windows: 2800 mm, 2000 mm, 1200 mm

Room divider: 4292 mm, 4292 mm





#### Open Space B

Exhibition Room: Berlin Images

Characteristics: Three-dimensional space in the corner of the room

Size: 28 m<sup>2</sup>

Hanging truss perpendicular to window wall, max. weight: 750 kg





#### Open Space C

Exhibition Room: Boundaries / Entertainment

Characteristics: Three-dimensional space at the entrance to the room "Entertainment"

Size: 36 m<sup>2</sup>

Hanging truss perpendicular to window wall, max. weight: 750 kg